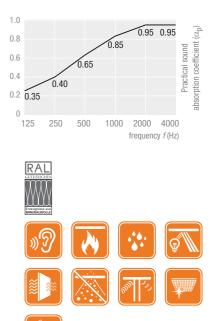

#### A2-s1, d0 as per EN 13501-1 Class A as per ASTM E1264 (tested according to ASTM E84) $\alpha_{\rm W} = 0.65$ (H) as per EN ISO 11654 and EN ISO 354 *NRC* = 0.70 as per ASTM C423 and ASTM E1264 $D_{\rm n,c,W} = 38$ dB as per EN 717-1 and EN 20140-9 (19 mm thickness, according to test certificate) up to 88 % $\lambda = 0.052 - 0.057$ W/mK as per DIN 52612 up to 95% RH PM1 (30 m<sup>3</sup>/hm<sup>2</sup>) as per DIN 18177 ISO-class 4 as per ISO 14644-1 anti-microbial treatment against bacteria and fungi tested as per ASTM D2486 (modified) tested as per ASTM D4828 (modified) white similar to RAL 9010