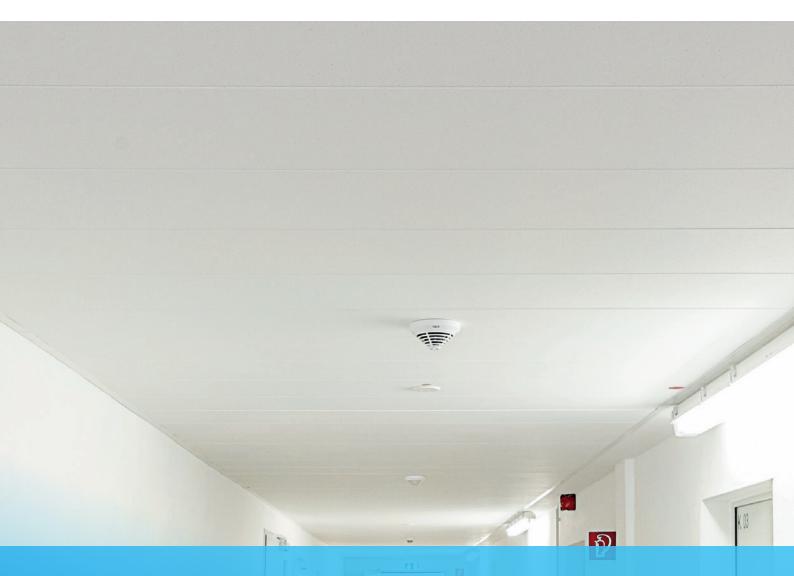

## AMF THERMATEX® Star 19mm

- AMF THERMATEX® Star 19mm features fine, uneven perforations with a smooth surface finish, and meets the needs for a modern, elegant design visual
- Good sound absorption (0.60  $\alpha_w$ )
- High sound attenuation (38 dB)
- Excellent light reflectance (88%)
- Ideal for retail, offices and installations rooms