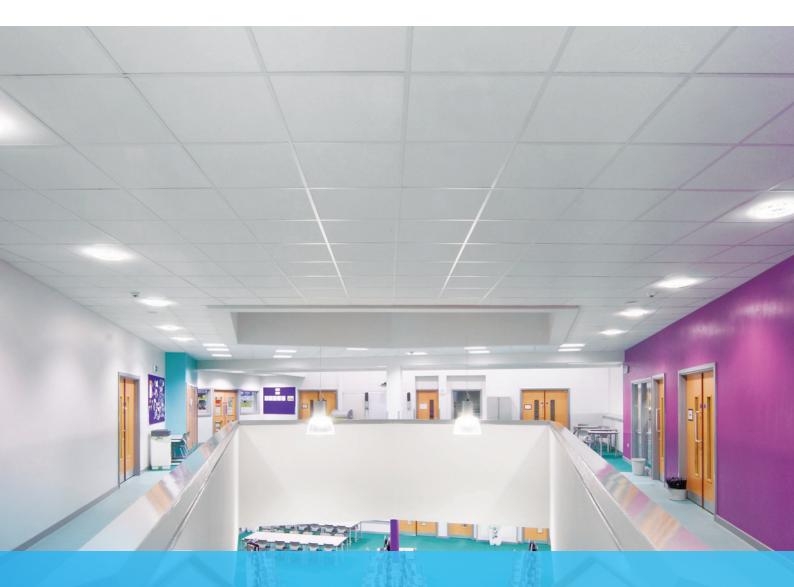

## AMF THERMATEX® dB Acoustic

- AMF THERMATEX® dB Acoustic is the ideal solution for spaces requiring excellent sound attenuation and good sound absorption. It provides a simple yet timeless design finish to any space
- Good sound absorption (0.65 (H)  $\alpha_{\rm w}$ )
- Excellent sound attenuation (24mm thickness: 41dB -30mm thickness: 43dB)
- Excellent light reflectance (88%)
- ISO 4
- Ideal for offices, meeting rooms and learning applications or corridors