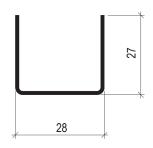

#### **Technical Data**

| Dimensions (mm) |     |        |        | Pallet Details     |                    |                            |
|-----------------|-----|--------|--------|--------------------|--------------------|----------------------------|
| Thickness (mm)  | Web | Flange | Length | Meters<br>Per Pack | Pieces<br>Per Pack | Weight Per/lm (Kg approx.) |
| 0.6             | 28  | 27     | 3000   | 1200               | 400                | 0.37                       |

#### **Profile Section Details**

| Note: |
|-------|
|       |
|       |
|       |
|       |
|       |
|       |
|       |